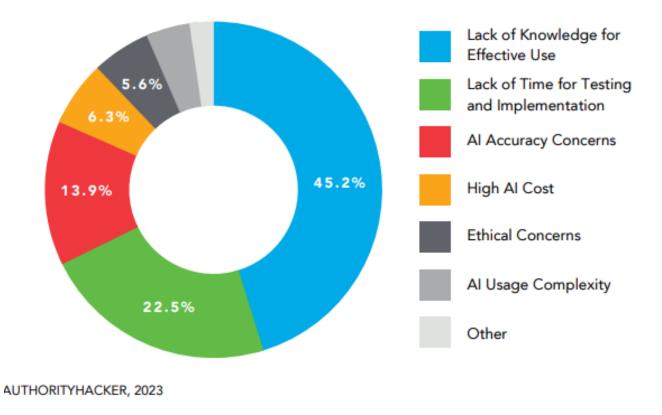

## What are the top reasons hindering AI adoption

#### **Top factors hindering AI Adoption**

Source: AI interactive report with Ad Age

#### **Top factors hindering AI Adoption**

Source: AI interactive report with Ad Age

<sup>⊗</sup> <sup>♀</sup> <sup>♀</sup> <sup>∞</sup> <sup>∞</sup> <sup>♀</sup> <sup>∞</sup> <sup>∞</sup> <sup>♀</sup> <sup>∞</sup> <sup>∞</sup>