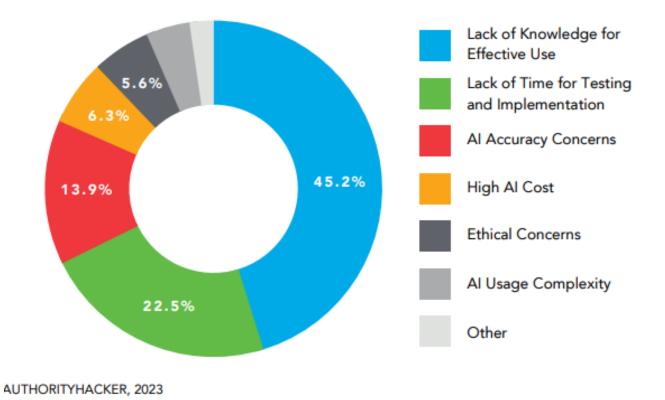

## What are the top reasons hindering AI adoption

#### **Top factors hindering AI Adoption**

Source: AI interactive report with Ad Age

#### **Top factors hindering AI Adoption**

Source: AI interactive report with Ad Age

<sup>⊗</sup> <sup>♀</sup> <sup>♀</sup> <sup>∞</sup> <sup>∞</sup> <sup>♀</sup> <sup>∞</sup> <sup>∞</sup> <sup>♀</sup> <sup>∞</sup> <sup>∞</sup>