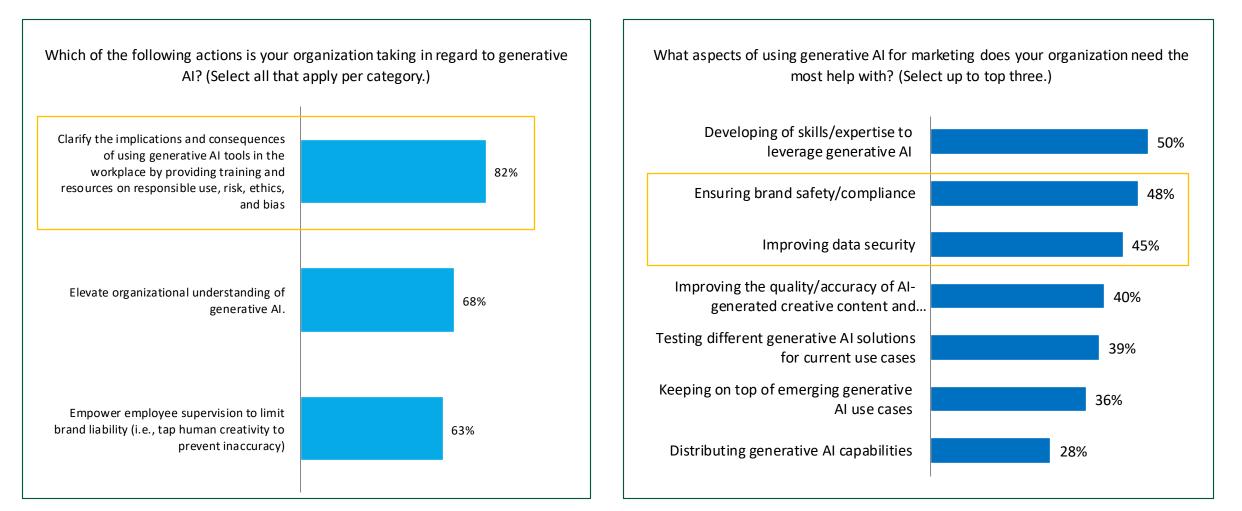

# Establish your generative AI guardrails

Marketers told us they need support for brand safety and data security

© Forrester Research, Inc. All rights reserved.