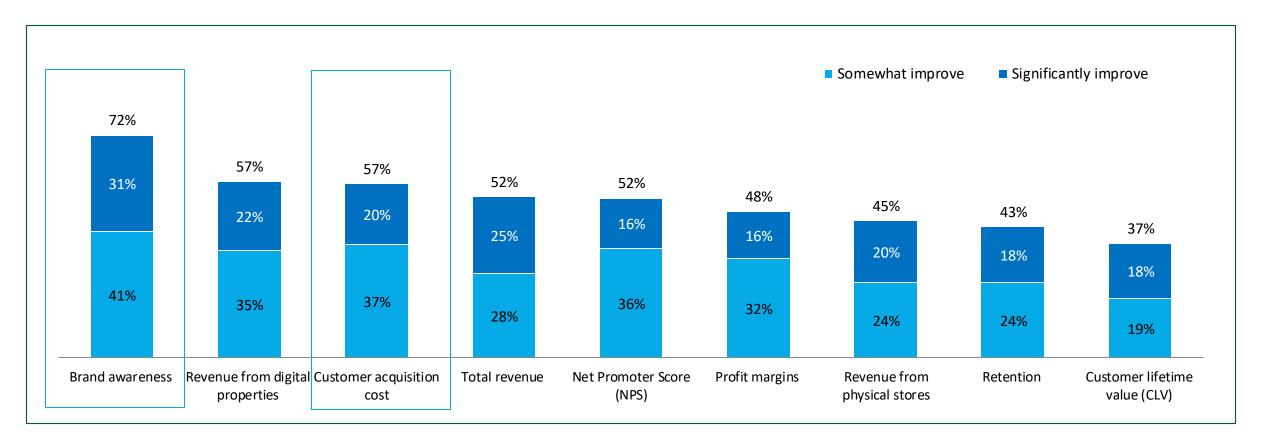

# Marketers understand generative AI can be a game changer...

Please indicate how you expect your organization's performance to change in the following metrics for this fiscal year compared to last. (Select one per row.)