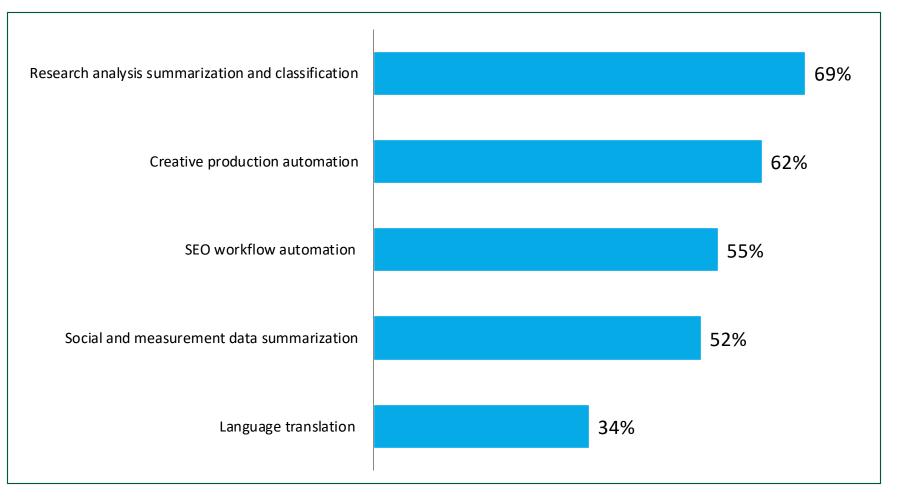

# Harness genAl for more than just automation

Generative AI can/should be a powerful tool for insights generation

Which current use cases does your organization's marketing team need the most help with when it comes to using generative AI <u>to be more</u> <u>efficient</u>? (Select up to the top three.)