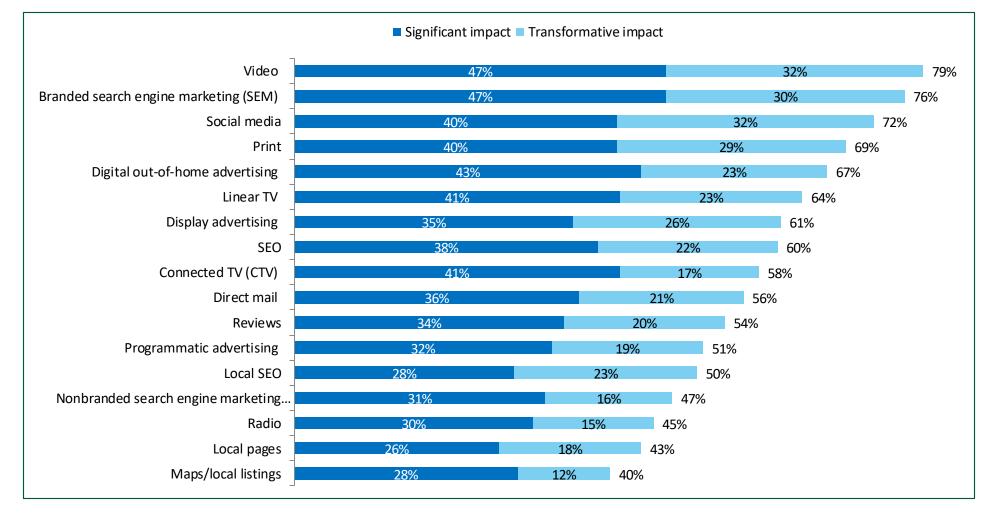

# Prioritize key areas for skills development

Facing more questions than answers, marketers must start by ensuring a safe environment for experimentation.

How much will generative AI at the current marketwide level of technology impact each of the following channels over the next two years? (Select one per row.)